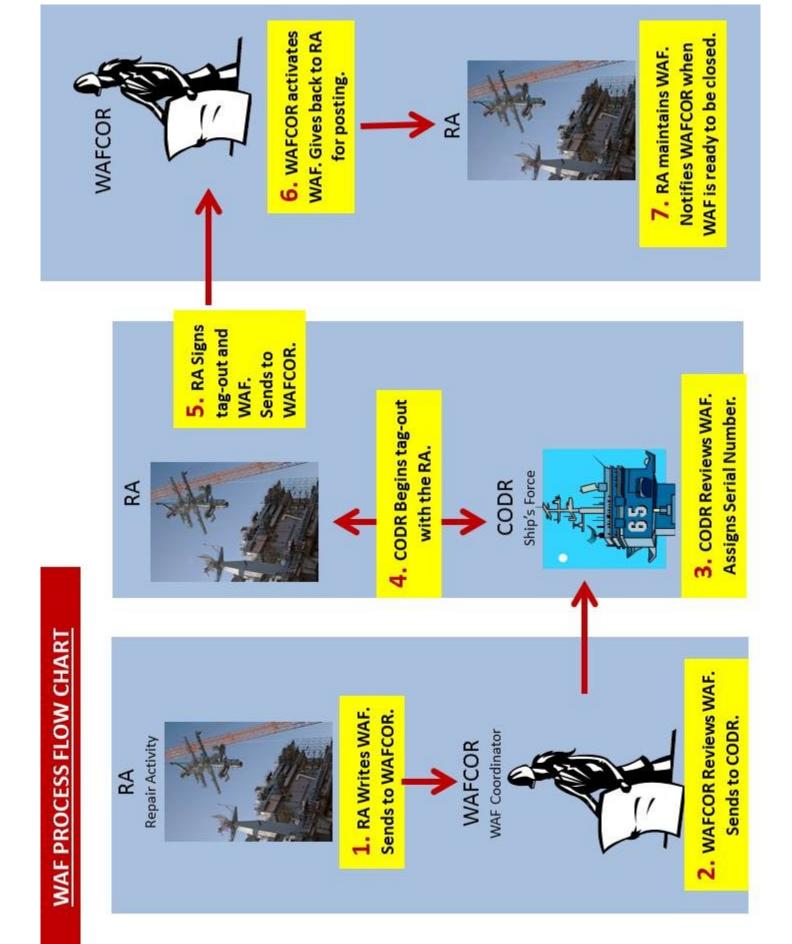

### **FORMS CONTENTS**

WAF PROCESS FLOW CHART

**WORK AUTHORIZATION FORM (WAF)** 

TAG-OUT RECORD SHEET FRONT AND BACK

TECHNICAL WORK DOCUMENT RECORD SHEET

**SAMPLE 042 FORM** 

**STOP WAF FORM** 