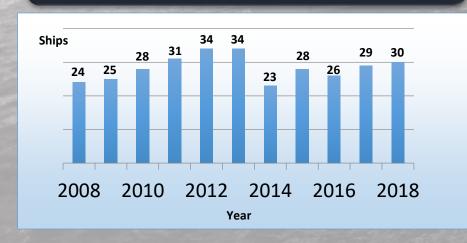

#### MSC 2029

|                                      |                                                                                   | de la                                                                |                                              | PL Market State St |
|--------------------------------------|-----------------------------------------------------------------------------------|----------------------------------------------------------------------------------------------------------|----------------------------------------------|--------------------------------------------------------------------------------------------------------------------------------------------------------------------------------------------------------------------------------------------------------------------------------------------------------------------------------------------------------------------------------------------------------------------------------------------------------------------------------------------------------------------------------------------------------------------------------------------------------------------------------------------------------------------------------------------------------------------------------------------------------------------------------------------------------------------------------------------------------------------------------------------------------------------------------------------------------------------------------------------------------------------------------------------------------------------------------------------------------------------------------------------------------------------------------------------------------------------------------------------------------------------------------------------------------------------------------------------------------------------------------------------------------------------------------------------------------------------------------------------------------------------------------------------------------------------------------------------------------------------------------------------------------------------------------------------------------------------------------------------------------------------------------------------------------------------------------------------------------------------------------------------------------------------------------------------------------------------------------------------------------------------------------------------------------------------------------------------------------------------------------|
| Combat<br>Logistics Force            | Service & Command Support                                                         | Special<br>Mission                                                                                       | Prepositioning                               | Sealift                                                                                                                                                                                                                                                                                                                                                                                                                                                                                                                                                                                                                                                                                                                                                                                                                                                                                                                                                                                                                                                                                                                                                                                                                                                                                                                                                                                                                                                                                                                                                                                                                                                                                                                                                                                                                                                                                                                                                                                                                                                                                                                        |
| Sustain our Navy at and from the sea | Provide towing, rescue/salvage, hospital ships, and command and control platforms | Support oceanography,<br>underwater surveillance,<br>missile tracking, submarine,<br>and special warfare | Preposition combat cargo<br>around the world | Move military equipment and supplies                                                                                                                                                                                                                                                                                                                                                                                                                                                                                                                                                                                                                                                                                                                                                                                                                                                                                                                                                                                                                                                                                                                                                                                                                                                                                                                                                                                                                                                                                                                                                                                                                                                                                                                                                                                                                                                                                                                                                                                                                                                                                           |
|                                      | T . 1 1 .                                                                         | 111001                                                                                                   |                                              |                                                                                                                                                                                                                                                                                                                                                                                                                                                                                                                                                                                                                                                                                                                                                                                                                                                                                                                                                                                                                                                                                                                                                                                                                                                                                                                                                                                                                                                                                                                                                                                                                                                                                                                                                                                                                                                                                                                                                                                                                                                                                                                                |
|                                      | lotal ships                                                                       | / M&R bud                                                                                                | gets today                                   |                                                                                                                                                                                                                                                                                                                                                                                                                                                                                                                                                                                                                                                                                                                                                                                                                                                                                                                                                                                                                                                                                                                                                                                                                                                                                                                                                                                                                                                                                                                                                                                                                                                                                                                                                                                                                                                                                                                                                                                                                                                                                                                                |
| 29<br>\$267M                         | 25<br>\$151M                                                                      | 24<br>\$54M                                                                                              | 29<br>\$86M                                  | 30<br>\$81M                                                                                                                                                                                                                                                                                                                                                                                                                                                                                                                                                                                                                                                                                                                                                                                                                                                                                                                                                                                                                                                                                                                                                                                                                                                                                                                                                                                                                                                                                                                                                                                                                                                                                                                                                                                                                                                                                                                                                                                                                                                                                                                    |
|                                      | 25                                                                                | 24                                                                                                       | 29                                           |                                                                                                                                                                                                                                                                                                                                                                                                                                                                                                                                                                                                                                                                                                                                                                                                                                                                                                                                                                                                                                                                                                                                                                                                                                                                                                                                                                                                                                                                                                                                                                                                                                                                                                                                                                                                                                                                                                                                                                                                                                                                                                                                |
|                                      | 25                                                                                | 24<br>\$54M                                                                                              | 29                                           |                                                                                                                                                                                                                                                                                                                                                                                                                                                                                                                                                                                                                                                                                                                                                                                                                                                                                                                                                                                                                                                                                                                                                                                                                                                                                                                                                                                                                                                                                                                                                                                                                                                                                                                                                                                                                                                                                                                                                                                                                                                                                                                                |

Proportional growth in M&R capacity will be needed to meet demand.

UNCLASSIFIED