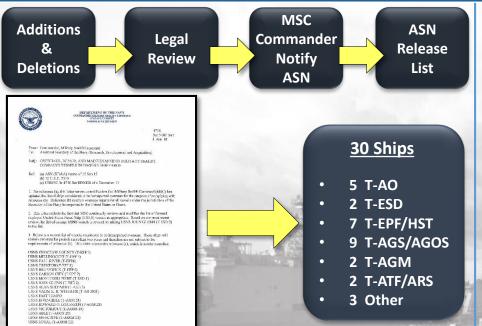

### Projected Maintenance Availabilities

| Ship Type        | #Availabilities | <u> Maintenance</u> | Type        | Time Frame |
|------------------|-----------------|---------------------|-------------|------------|
| Fleet Oiler      | 34              | ROH/DD Ja           | an 18 – Dec | c 23       |
| (T-AO)           | 53              | MTA                 |             |            |
| Dry Cargo/Ammo   | 29              | ROH/DD              | Jan 18      | – Dec 23   |
| (T-AKE)          | 23              | MTA                 |             |            |
| Fast Combat Spt  | 4               | ROH/DD              | Jan 18      | – Dec 23   |
| (T-AOE)          | 4               | MTA                 |             |            |
| Rescue & Salvage | 4               | ROH/DD              | Jan 18      | – Dec 23   |
| (T-ARS)          | 3               | MTA                 |             |            |
| Fleet Ocean Tug  | 3               | ROH/DD              | Jan 18      | – Dec 23   |
| (T-ATF)          | 0               | MTA                 |             |            |

Timeframe is Jan 2018- Dec 2023

NOTE: All are subject to change due to mission/tasking requirements.

MTA = Mid-Term Availability

**ROH = Regular Overhaul** 

DD = Drydocking

### Projected Maintenance Availabilities

| Ship Type             | #Availabilities | Maintenance T        | ype Time Frame _ |
|-----------------------|-----------------|----------------------|------------------|
| Hospital (T-AH)       | 0               | ROH/DD               | Jan 18 – Dec 23  |
| 5                     | MTA             |                      |                  |
| Cable Laying (T-ARC)  | 2               | ROH/DD<br>MTA        | Jan 18 – Dec 23  |
| Fast Transport (T-EPF | F) 34           | DD/PSA               | Jan 18 – Dec 23  |
| Sea Base (T-ESB)      | 1<br>3<br>1     | PSA<br>ROH/DD<br>MTA | Jan 18 – Dec 23  |
| Ocean Survey (T-AGS   | S) 4            | ROH/DD/PSA           | Jan 18 – Dec 23  |

Timeframe is Jan 2018- Dec 2023

NOTE: All are subject to change due to mission/tasking requirements.

MTA = Mid-Term Availability ROH = Regular Overhaul DD = Drydocking PSA = Post Shakedown Availability

### Projected Maintenance Availabilities

| Ship Type                                | #Availa | bilities | <b>Maintenance Ty</b> | pe Time Frame   |
|------------------------------------------|---------|----------|-----------------------|-----------------|
| Missile Instru. (T-                      | -AGM)   | 1        | ROH/DD                | Jan 18 - Dec 23 |
| Command (LCC)                            | 1       | 3        | ROH/DD<br>MTA         | Jan 18 - Dec 23 |
| Sub Tender (AS)                          | 1       | 2        | ROH/DD<br>MTA         | Jan 18 - Dec 23 |
| Prepositioning<br>T-AKR/T-AK/T-ES<br>HST | 5<br>5  | 11<br>DD | DD                    | Jan 18 – Dec 23 |
| Surge/Sealift<br>T-AKR/T-AK              | 0       | DD       | J                     | lan 18 – Dec 23 |

Timeframes are Jan 2018 – Dec 2023

NOTE: All are subject to change due to mission/tasking requirements.

MTA = Mid-Term Availability ROH

ROH = Regular Overhaul DD = Drydocking