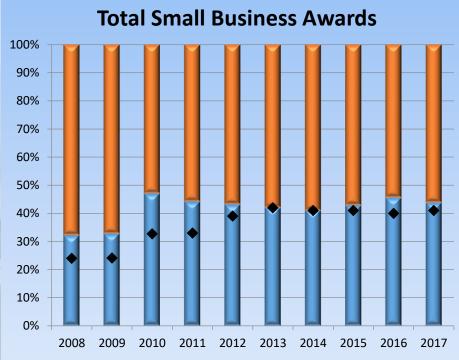

#### **Small Business**

- Operational environment requires presence
- Type/Quantity of ships determined by missions
- No more "hubbed" ships than needed

◆ Small Business Goal

■ Total Small Business Awards

#### **Small Business Set-Aside**

Other Than Small Business Awards

- 10-yr average: 35%
- Uphold FAR/DFAR
- Opportunity for large/small cooperation