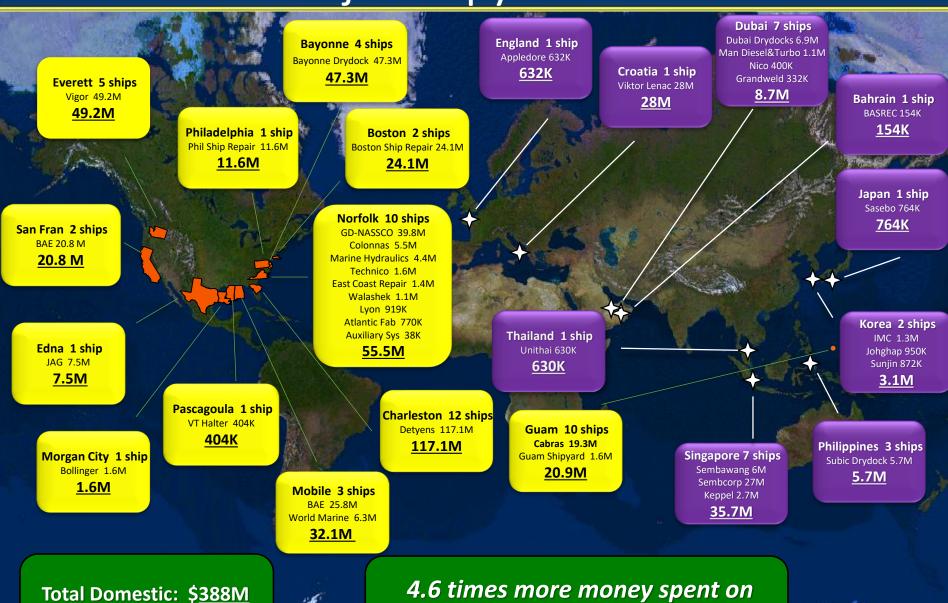

### CY2017 Major Shipyard Availabilities

### CY2016 Major Shipyard Availabilities

**Total Overseas: \$83M** 

4.6 times more money spent on domestic ship repair than overseas