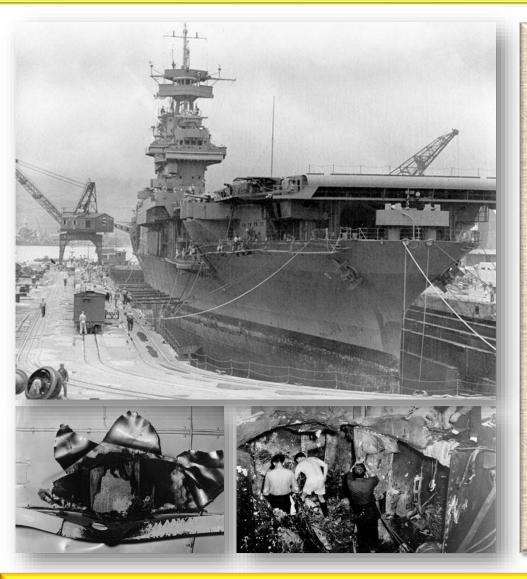

# USS YORKTOWN Damage Report: 551-pound bomb plunged through flight deck 15 feet inboard of island:

- Bomb penetrated fifty feet into the ship before exploding above the forward engine room.
- Six compartments destroyed.
- Lighting system destroyed on three decks across 24 frames.
- Gears controlling the No.2 elevator were damaged.
- Lost radar and refrigeration system.
- Near miss bombs opened seams from frames 100 to 130.
- Fuel-oil compartments ruptured.

**ESTIMATED REPAIR TIME: 90 DAYS** 

"We must have this ship back in three days."

-- Adm. Chester W. Nimitz, Commander in Chief Pacific Fleet