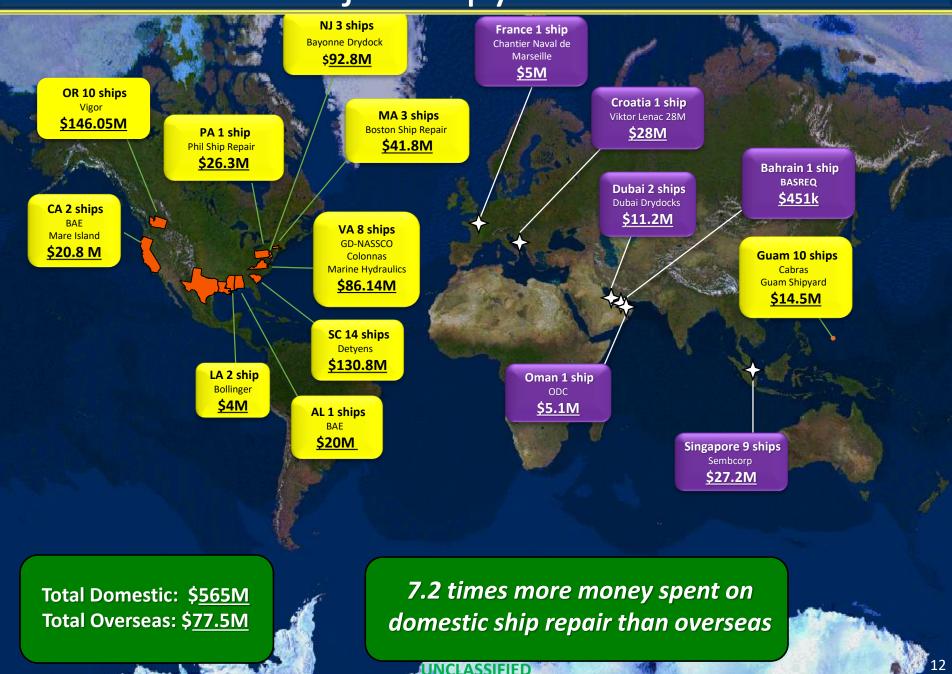

### CY2017 Major Shipyard Availabilities

### CY2016 Major Shipyard Availabilities

**Total Overseas: \$83M** 

4.6 times more money spent on domestic ship repair than overseas