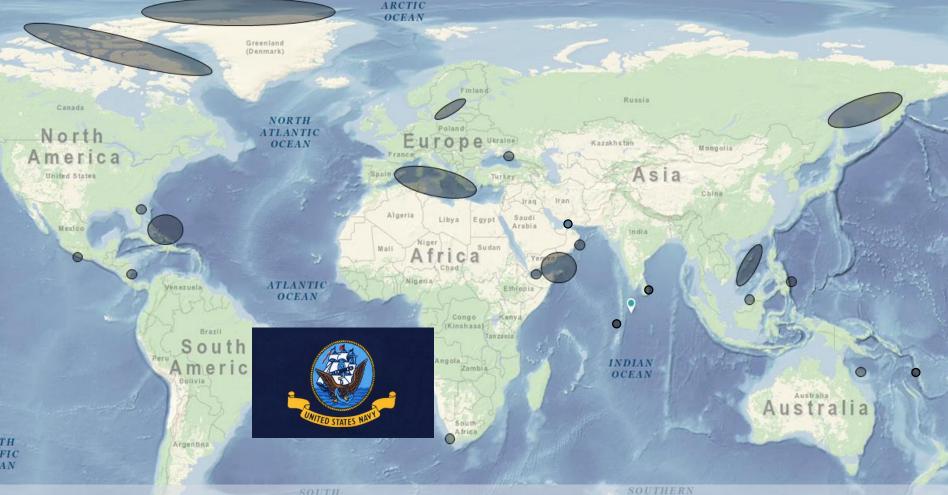

#### Global Force Presence

"Control of the sea, by maritime commerce and naval supremacy together, means predominant influence in the world."

-- Alfred Thayer Mahan

Global Force Requires Global Presence

#### **Global Force Requires Global Presence**